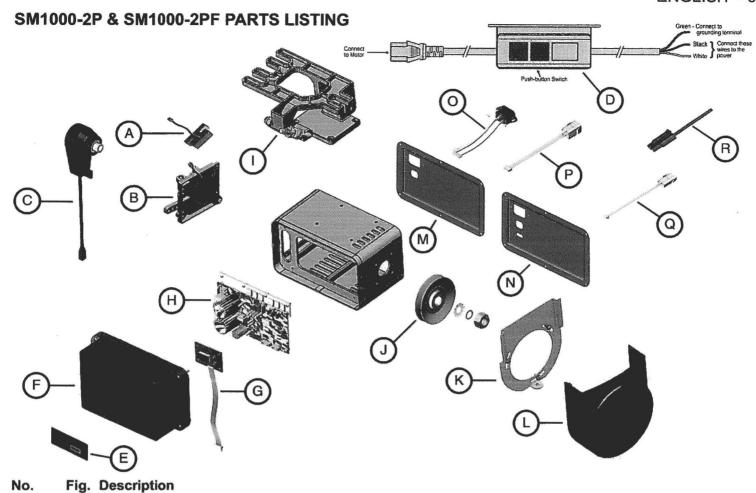

| SM76  | Α | Sensor only with screws (dual channel for motors with positioner)                                     |
|-------|---|-------------------------------------------------------------------------------------------------------|
| SM104 | В | Treadle sensor plate assembly complete with 4 screws (dual channel for motors with positioner) (877C) |
| SM77  | C | Replacement positioner sensor kit complete                                                            |
| SM78  | D | Complete horizontal wire harness for 220 volt models (431C)                                           |
| SM106 | E | SM1000-2P label                                                                                       |
| SM107 | E | SM1000-2PF label                                                                                      |
| SM108 | F | SM1000 Elite control box cover with 4 screws (431C Matte)                                             |
| SM109 | G | 4 Digit LED display with screws                                                                       |
| SM111 | H | SM1000-2P circuit board with 6 Screws                                                                 |
| SM112 | Н | SM1000-2PF circuit board with 6 Screws                                                                |
| SM113 | 1 | Motor mounting bracket complete with 4 screws (877C)                                                  |
| SM50  | J | 50mm pulley with mounting hardware                                                                    |
| SM60  | J | 60mm pulley with mounting hardware                                                                    |
| SM75  | J | 75mm pulley with mounting hardware                                                                    |
| SM80  | J | 80mm pulley with mounting hardware                                                                    |
| SM90  | J | 90mm pulley with mounting hardware                                                                    |
| SM100 | J | 100mm pulley with mounting hardware                                                                   |
| SM79  | K | Pulley cover bracket with screws and washers                                                          |
| SM86  | L | Pulley cover with screw and washer (431C Matte)                                                       |
| SM116 | M | Rear motor cover panel SM1000-2P with 6 screws (877C)                                                 |
| SM117 | N | Rear motor cover panel SM1000-2PF with 6 screws (877C)                                                |
| SM81  | 0 | Power inlet receptacle with wires, terminals and screws complete                                      |
| SM82  | Р | White positioner socket                                                                               |
| SM83  | Q | White foot lift socket                                                                                |
| SM84  | R | Male foot lift plug with wires                                                                        |